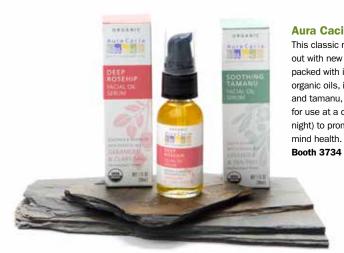

## **Aura Cacia Facial Serums**

This classic natural brand is branching out with new facial skin care formulas packed with its sustainably sourced organic oils, including argan, baobab and tamanu, Each SKU is formulated for use at a certain time of day (or night) to promote optimal skin and