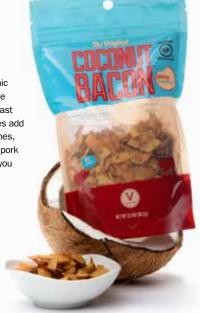

Smoky, salty and crunchy, these organic coconut flakes are dressed up with organic tamari, liquid smoke and a touch of maple syrup to mimic everyone's favorite breakfast side-bacon. The vegan, gluten-free flakes add a bacon-y touch to dips, salads, sandwiches, pizza or even ice cream. Will they please pork and plant eaters alike? We think so, but you be the judge.