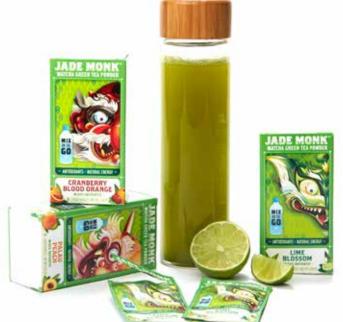

## **Jade Monk Matcha Green Tea Powder**

Bright, punchy packaging hints at the vitality of this non-GMO, vegan, take-anywhere beverage. Delicious mixed with hot or cold water, the powder dissolves instantly to create a subtly sweet refresher. Fine matcha particles provide focused, long-lasting energy and 282 milligrams of antioxidant flavonoids—equivalent to nearly 10 cups of green tea nutrients. We love the Palau Peach and Lime Blossom flavors.