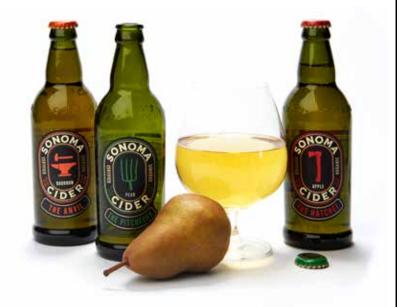

## **Sonoma Cider**

This California company has mastered the emerging trend of craft hard cider. Founded in 2013 by a 20-year-veteran cidermaster, Sonoma Cider debuts three new varieties: The Hatchet, The Pitchfork and The Anvil. All are made with apples from USDA Organic orchards, which yield smaller fruit but more concentrated flavor. Try these not-too-sweet, well-balanced ciders, especially the smoky, bourbon-spiked Anvil. Bonus: They're gluten free!